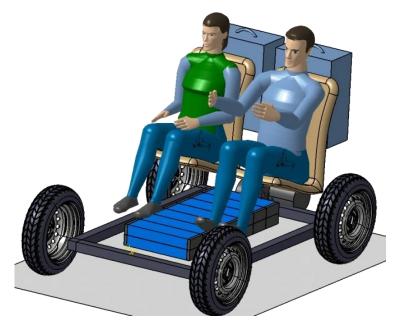

# 03\_ Vehicle characteristics

• Vehicle type: Heavy Quadricycle

Weight 400 kg + batteries

• Power: 15 kW

• Range: 100 km of urban range

Max Speed: 80 km/h

Seats: 2 with 1 integrated CRS

Luggage capacity: 2 cabin bags

Battery recharge: Full recharge in 1 hour and battery swap

Dimensions:2 m long x 1.4 m wide (parking ratio 2.5:1)

• Other: Integration with smartphones

Restoration process

# Dimensions: 2 x 2 m

- Range 100 km
- Driving license from 16 years-old
- 2 seats + 2 cabin luggage
- Recharge by:
  - Battery replacement
  - Induction
  - Cable (normal and fast)

- 05\_ iShare Predevelopment Phase
- Vehicle restoration