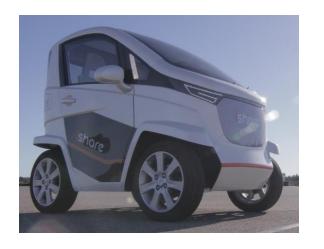

# 03\_ Vehicle characteristics

• Vehicle type: Heavy Quadricycle

Weight 400 kg + batteries

• Power: 15 kW

• Range: 100 km of urban range

Max Speed: 80 km/h

Seats: 2 with 1 integrated CRS

Luggage capacity: 2 cabin bags

Battery recharge: Full recharge in 1 hour and battery swap

Dimensions:2 m long x 1.4 m wide (parking ratio 2.5:1)

• Other: Integration with smartphones

Restoration process

# Dimensions: 2 x 2 m

- Range 100 km
- Driving license from 16 years-old
- 2 seats + 2 cabin luggage
- Recharge by:
  - Battery replacement
  - Induction
  - Cable (normal and fast)

- 05\_ iShare Predevelopment Phase
- Vehicle restoration