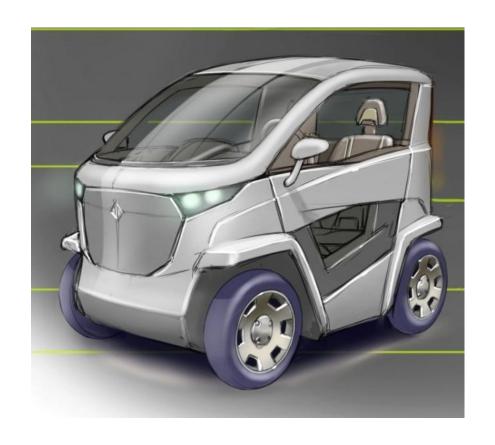

# **FUNCTIONALITIES**

- Active Safety
- Passive Safety
- Powertrain Performances
- NVH
- Mobility
- Homologation

05\_ iShare Predevelopment Phase

Selected concept

Discarded concepts

# Dimensions: 2 x 2 m

- Range 100 km
- Driving license from 16 years-old
- 2 seats + 2 cabin luggage
- Recharge by:
  - Battery replacement
  - Induction
  - Cable (normal and fast)

- 05\_ iShare Predevelopment Phase
- Vehicle restoration