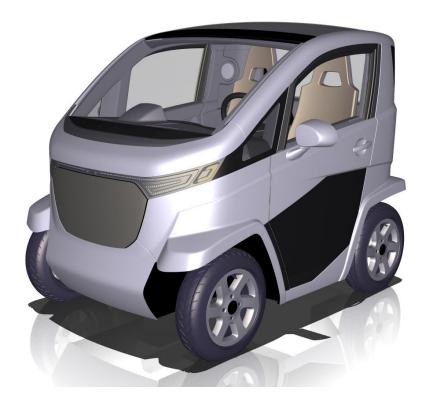

# 03\_ Vehicle characteristics

• Vehicle type: Heavy Quadricycle

Weight 400 kg + batteries

• Power: 15 kW

• Range: 100 km of urban range

Max Speed: 80 km/h

Seats: 2 with 1 integrated CRS

Luggage capacity: 2 cabin bags

Battery recharge: Full recharge in 1 hour and battery swap

Dimensions:2 m long x 1.4 m wide (parking ratio 2.5:1)

• Other: Integration with smartphones

Restoration process

# Dimensions: 2 x 2 m

- Range 100 km
- Driving license from 16 years-old
- 2 seats + 2 cabin luggage
- Recharge by:
  - Battery replacement
  - Induction
  - Cable (normal and fast)

- 05\_ iShare Predevelopment Phase
- Vehicle restoration