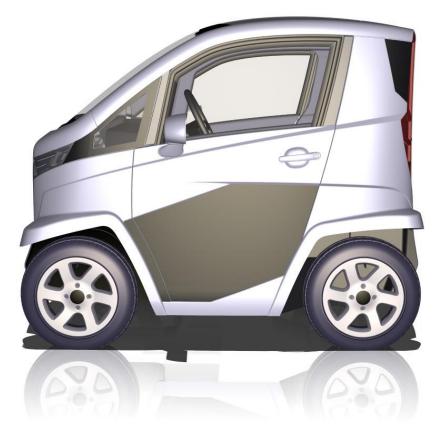

# **FUNCTIONALITIES**

- Active Safety
- Passive Safety
- Powertrain Performances
- NVH
- Mobility
- Homologation

05\_ iShare Predevelopment Phase

Selected concept

Discarded concepts

# Dimensions: 2 x 2 m

- Range 100 km
- Driving license from 16 years-old
- 2 seats + 2 cabin luggage
- Recharge by:
  - Battery replacement
  - Induction
  - Cable (normal and fast)

- 05\_ iShare Predevelopment Phase
- Vehicle restoration