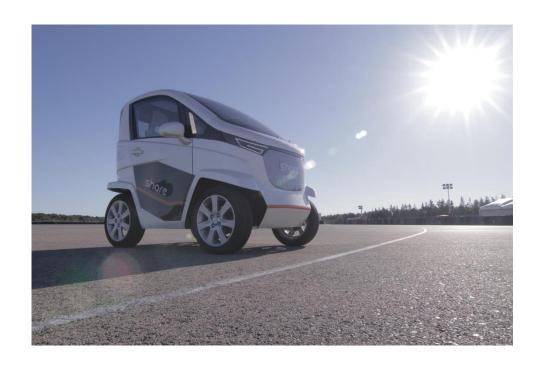

# 03\_ Vehicle characteristics

• Vehicle type: Heavy Quadricycle

Weight 400 kg + batteries

• Power: 15 kW

• Range: 100 km of urban range

Max Speed: 80 km/h

Seats: 2 with 1 integrated CRS

Luggage capacity: 2 cabin bags

Battery recharge: Full recharge in 1 hour and battery swap

Dimensions:2 m long x 1.4 m wide (parking ratio 2.5:1)

• Other: Integration with smartphones

Restoration process

# Dimensions: 2 x 2 m

- Range 100 km
- Driving license from 16 years-old
- 2 seats + 2 cabin luggage
- Recharge by:
  - Battery replacement
  - Induction
  - Cable (normal and fast)

- 05\_ iShare Predevelopment Phase
- Vehicle restoration