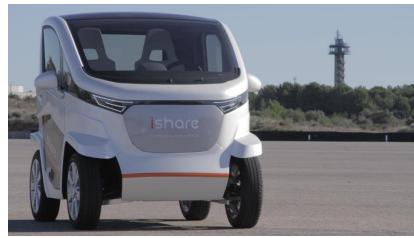

# 03\_ Vehicle characteristics

• Vehicle type: Heavy Quadricycle

Weight 400 kg + batteries

• Power: 15 kW

• Range: 100 km of urban range

Max Speed: 80 km/h

Seats: 2 with 1 integrated CRS

Luggage capacity: 2 cabin bags

Battery recharge: Full recharge in 1 hour and battery swap

Dimensions:2 m long x 1.4 m wide (parking ratio 2.5:1)

• Other: Integration with smartphones

Restoration process

# Dimensions: 2 x 2 m

- Range 100 km
- Driving license from 16 years-old
- 2 seats + 2 cabin luggage
- Recharge by:
  - Battery replacement
  - Induction
  - Cable (normal and fast)

- 05\_ iShare Predevelopment Phase
- Vehicle restoration