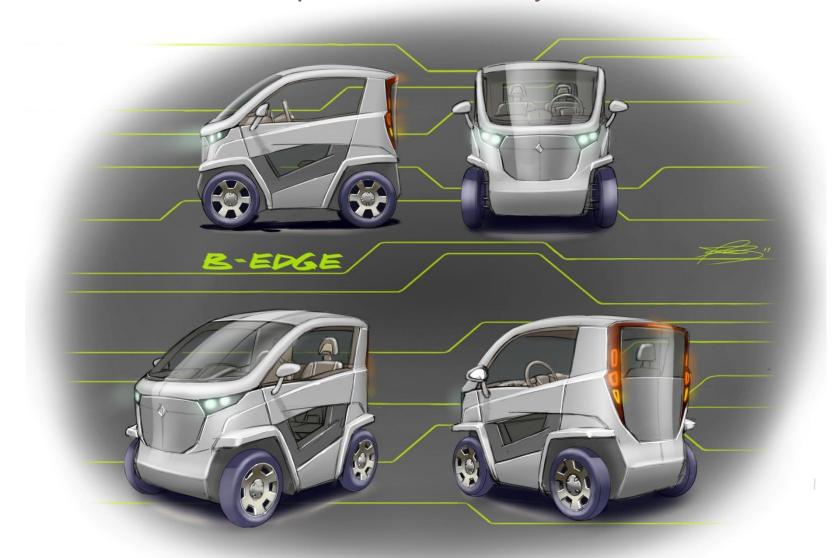

# **FUNCTIONALITIES**

- Active Safety
- Passive Safety
- Powertrain Performances
- NVH
- Mobility
- Homologation

05\_ iShare Predevelopment Phase

Selected concept

Discarded concepts

# Dimensions: 2 x 2 m

- Range 100 km
- Driving license from 16 years-old
- 2 seats + 2 cabin luggage
- Recharge by:
  - Battery replacement
  - Induction
  - Cable (normal and fast)

- 05\_ iShare Predevelopment Phase
- Vehicle restoration