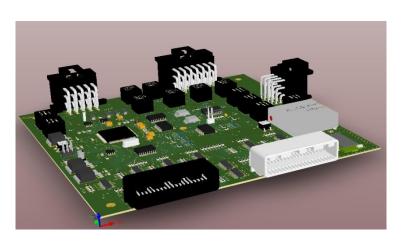

.
  - System integration
- CAE & Validation Testing: Functional dev.

# **FUNCTIONALITIES**

- Active Safety
- Passive Safety
- Powertrain Performances
- NVH
- Mobility
- Homologation

05\_ iShare Predevelopment Phase



Selected concept



Discarded concepts

# Dimensions: 2 x 2 m







- Range 100 km
- Driving license from 16 years-old
- 2 seats + 2 cabin luggage
- Recharge by:
  - Battery replacement
  - Induction
  - Cable (normal and fast)



- 05\_ iShare Predevelopment Phase
- Vehicle restoration









06\_ iShare Development Phase: Style



06\_ iShare Development Phase: Surfacing





06\_ iShare Development Phase: Surfacing





06\_ iShare Development Phase: Body & Int/Ex Trims



06\_ iShare Development Phase: Packaging & Ergonomics



# 06\_ iShare Development Phase: E&E











# 06\_ iShare Development Phase: Chassis Development



# 06\_ iShare Development Phase: EV PWT Development



06\_ iShare Development Phase: System dev. & Integration



# 06\_ iShare Development Phase: Vehicle construction

















Thank you very much for your kind attention

For further information, visit us in You Tube

https://www.youtube.com/user/ApplusIDIADAGroup



### YOUR DEVELOPMENT PARTNER

#### Applus IDIADA Belgium

T +32 2 719 02 45 (Brussels) e-mail: idiada belgium@idiada.com

#### Applus IDIADA Brazil

T +55 41 3373 0411 (Curitiba) T +55 11 4330 9880 (São Paulo) T +55 15 3205 2952 (Tatuí) T +55 31 3591 6832 (Betim) e-mail: idiada brasil@idiada.com

### Applus IDIADA China

T+86 10 8446 3317 (Beijing)
T+86 431 8190 9680 (Changchun)
T+86 23 6756 8060 (Chong