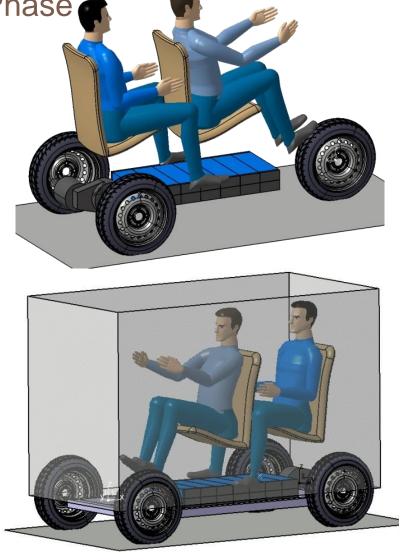

# 03\_ Vehicle characteristics

• Vehicle type: Heavy Quadricycle

Weight 400 kg + batteries

• Power: 15 kW

• Range: 100 km of urban range

Max Speed: 80 km/h

Seats: 2 with 1 integrated CRS

Luggage capacity: 2 cabin bags

Battery recharge: Full recharge in 1 hour and battery swap

Dimensions:2 m long x 1.4 m wide (parking ratio 2.5:1)

• Other: Integration with smartphones

Restoration process

# Dimensions: 2 x 2 m

- Range 100 km
- Driving license from 16 years-old
- 2 seats + 2 cabin luggage
- Recharge by:
  - Battery replacement
  - Induction
  - Cable (normal and fast)

- 05\_ iShare Predevelopment Phase
- Vehicle restoration