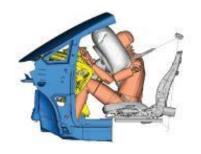

# Main vehicle functionalities

Passive Safety

**Active Safety** 

NVH

Powertrain

Comfort

Reliability

01\_ Project scope

# 03\_ Vehicle characteristics

• Vehicle type: Heavy Quadricycle

Weight 400 kg + batteries

• Power: 15 kW

• Range: 100 km of urban range

Max Speed: 80 km/h

Seats: 2 with 1 integrated CRS

Luggage capacity: 2 cabin bags