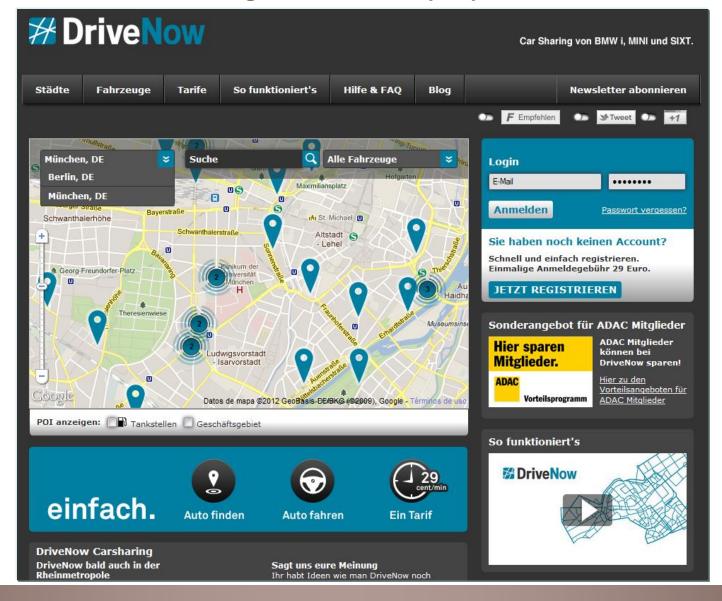

# 02\_ About Car-Sharing: in Paris, France

02\_ About Car-Sharing: in Germany by BMW/Mini