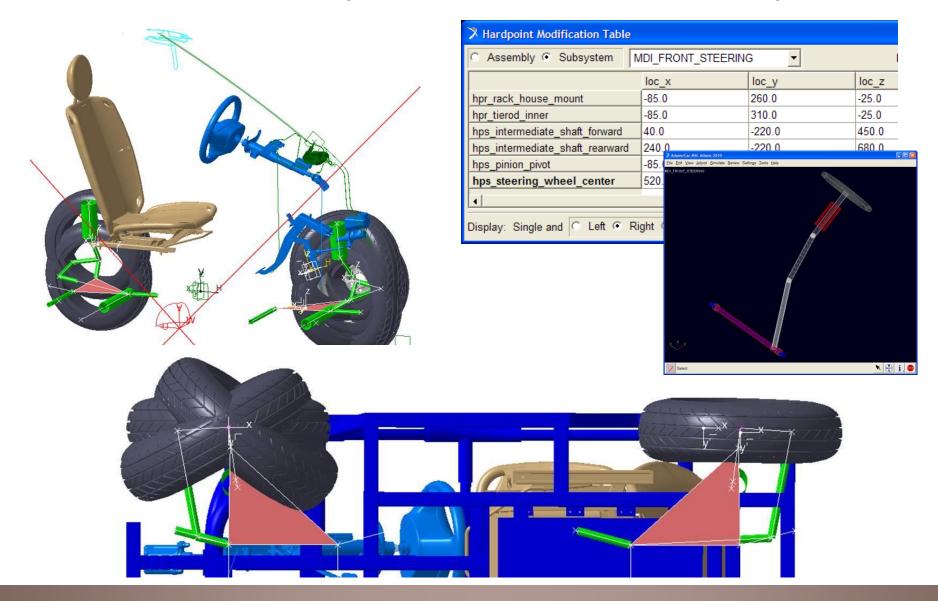

dev.

# **FUNCTIONALITIES**

- Active Safety
- Passive Safety
- Powertrain Performances
- NVH
- Mobility
- Homologation

05\_ iShare Predevelopment Phase



Selected concept



Discarded concepts

# Dimensions: 2 x 2 m







- Range 100 km
- Driving license from 16 years-old
- 2 seats + 2 cabin luggage
- Recharge by:
  - Battery replacement
  - Induction
  - Cable (normal and fast)



- 05\_ iShare Predevelopment Phase
- Vehicle restoration









06\_ iShare Development Phase: Style



06\_ iShare Development Phase: Surfacing





06\_ iShare Development Phase: Surfacing





06\_ iShare Development Phase: Body & Int/Ex Trims



06\_ iShare Development Phase: Packaging & Ergonomics



# 06\_ iShare Development Phase: E&E











# 06\_ iShare Development Phase: Chassis Development



# 06\_ iShare Development Phase: EV PWT Development



06\_ iShare Development Phase: System dev. & Integration



# 06\_ iShare Development Phase: Vehicle construction

















Thank you very much for your kind attention

For further information, visit us in You Tube

https://www.youtube.com/user/ApplusIDIADAGroup



### YOUR DEVELOPMENT PARTNER

#### Applus IDIADA Belgium

T +32 2 719 02 45 (Brussels) e-mail: idiada belgium@idiada.com

#### Applus IDIADA Brazil

T +55 41 3373 0411 (Curitiba) T +55 11 4330 9880 (São Paulo) T +55 15 3205 2952 (Tatuí) T +55 31 3591 6832 (Betim) e-mail: idiada brasil@idiada.com

### Applus IDIADA China

T+86 10 8446 3317 (Beijing)
T+86 431 8190 9680 (Changchun)
T+86 23 6756 8060 (Chongqing)
T+86 20 2282 9202 (Guangzhou)
T+86 (772) 3166 619 (Liuzhou