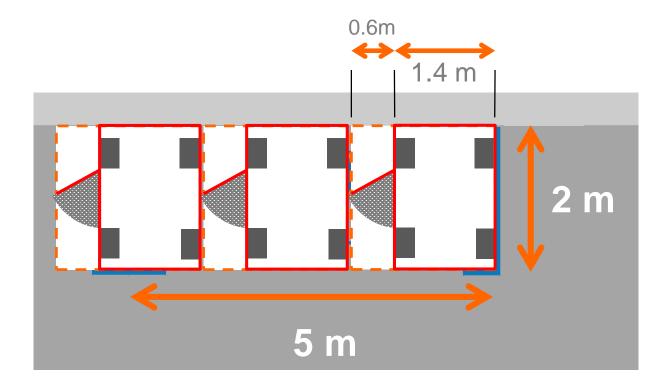

# Development led by functionalities

- Mobility needs research
  - → Public survey on mobility (400 questionnaires)
  - → Internal Brainstorming Workshop (>150 people)
  - Benchmarking
- Concept definition
  - → Vehicle dimensions: 2m x 2m
  - → Chassis concepts
  - → Passive Safety: structural concept and Occupant and Pedestrian protection strategies
  - → Powertrain concepts
  - → Electronics concepts
  - Usability concepts

Battery recharge: Full recharge in 1 hour and battery swap

Dimensions:2 m long x 1.4 m wide (parking ratio 2.5:1)

• Other: Integration with smartphones

Restoration process

# Dimensions: 2 x 2 m

- Range 100 km
- Driving license from 16 years-old
- 2 seats + 2 cabin luggage
- Recharge by:
  - Battery replacement
  - Induction
  - Cable (normal and fast)

- 05\_ iShare Predevelopment Phase
- Vehicle restoration