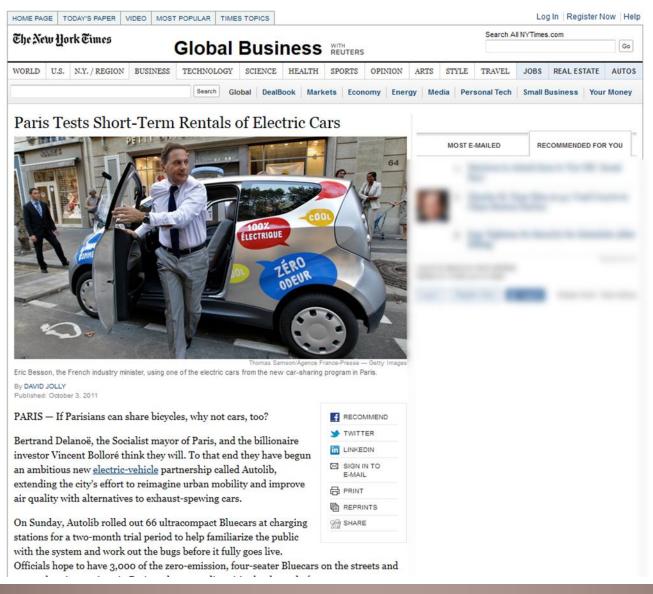

# 02\_ About Car-Sharing

Car-sharing is a short-term rental business model in expansion in both Europe and the United States

# 02\_ About Car-Sharing: in Paris, France

02\_ About Car-Sharing: in Germany by BMW/Mini