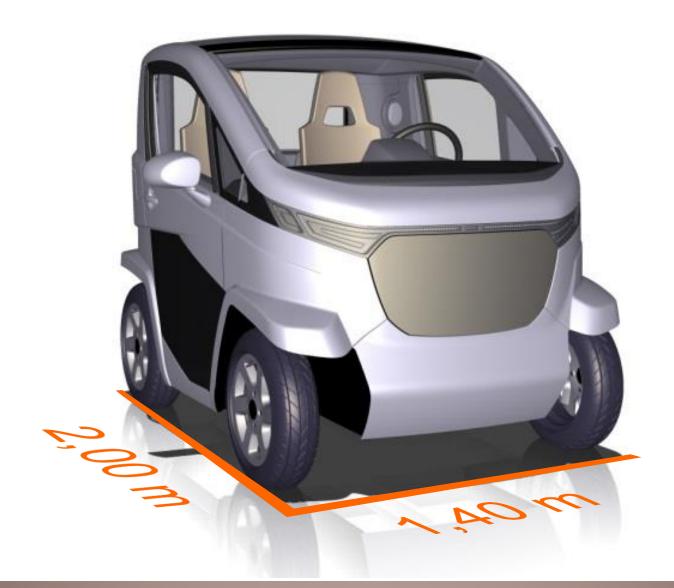

# 03\_ Vehicle characteristics

• Vehicle type: Heavy Quadricycle

Weight 400 kg + batteries

• Power: 15 kW

• Range: 100 km of urban range

Max Speed: 80 km/h

Seats: 2 with 1 integrated CRS

Luggage capacity: 2 cabin bags

Battery recharge: Full recharge in 1 hour and battery swap

Dimensions:2 m long x 1.4 m wide (parking ratio 2.5:1)

• Other: Integration with smartphones

Restoration process