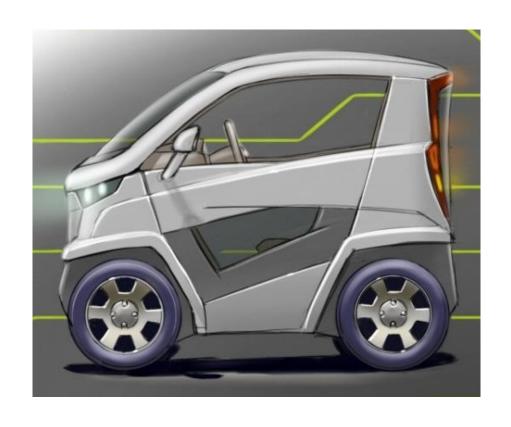

# **FUNCTIONALITIES**

- Active Safety
- Passive Safety
- Powertrain Performances
- NVH
- Mobility
- Homologation

05\_ iShare Predevelopment Phase

Selected concept

Discarded concepts

# Dimensions: 2 x 2 m

- Range 100 km
- Driving license from 16 years-old
- 2 seats + 2 cabin luggage
- Recharge by:
  - Battery replacement
  - Induction
  - Cable (normal and fast)

- 05\_ iShare Predevelopment Phase
- Vehicle restoration